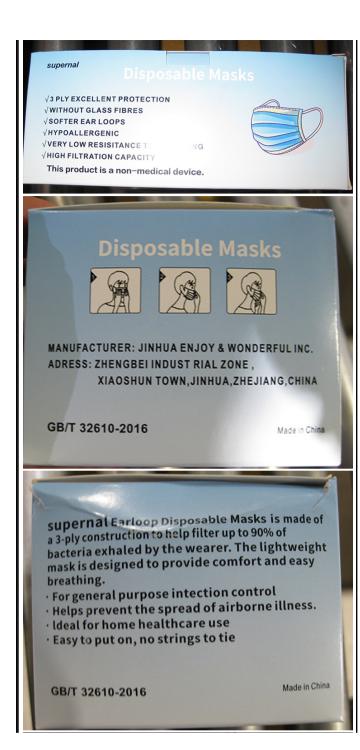

Safety Gate: Rapid Alert System for dangerous non-food products

| Alert number                          | INFO/00135/20                                                                                                                                                                                                                                                                                                                                                                                                                                 |
|---------------------------------------|-----------------------------------------------------------------------------------------------------------------------------------------------------------------------------------------------------------------------------------------------------------------------------------------------------------------------------------------------------------------------------------------------------------------------------------------------|
| Category                              | Protective equipment                                                                                                                                                                                                                                                                                                                                                                                                                          |
| Type of alert                         |                                                                                                                                                                                                                                                                                                                                                                                                                                               |
| Product user                          | Consumer                                                                                                                                                                                                                                                                                                                                                                                                                                      |
| Product                               | Particle filter mask                                                                                                                                                                                                                                                                                                                                                                                                                          |
| Brand                                 | Supernal                                                                                                                                                                                                                                                                                                                                                                                                                                      |
| Name                                  | Disposable Masks                                                                                                                                                                                                                                                                                                                                                                                                                              |
| Type / number of model                | GB/T 32610-2016                                                                                                                                                                                                                                                                                                                                                                                                                               |
| Barcode                               |                                                                                                                                                                                                                                                                                                                                                                                                                                               |
| Batch number                          |                                                                                                                                                                                                                                                                                                                                                                                                                                               |
| OECD Portal Category                  | 85000000 - Safety / Protection - DIY                                                                                                                                                                                                                                                                                                                                                                                                          |
| Description                           | Respiratory filtration half-face mask.                                                                                                                                                                                                                                                                                                                                                                                                        |
| Packaging description                 | White and blue cardboard box containing 50 disposable masks.                                                                                                                                                                                                                                                                                                                                                                                  |
| Country of origin                     | People's Republic of China                                                                                                                                                                                                                                                                                                                                                                                                                    |
| Alert submitted by                    | Luxembourg                                                                                                                                                                                                                                                                                                                                                                                                                                    |
| Counterfeit *                         | UNKNOWN                                                                                                                                                                                                                                                                                                                                                                                                                                       |
| Risk type                             | Health risk / other                                                                                                                                                                                                                                                                                                                                                                                                                           |
| Technical defect                      | The mask is presented as providing a high protective function<br>("high filtration capacity", "help filter up to 90% of bacteria",<br>"ideal for home healthcare use"). However these claims are not<br>backed by evidence. In the absence of proof of the efficiency<br>of these masks, this could create a false sense of safety to the<br>wearer of the mask" and thus not properly protect if not<br>combined with additional measures. / |
| Risk                                  |                                                                                                                                                                                                                                                                                                                                                                                                                                               |
| Measures adopted by notifying country | Import rejected at border                                                                                                                                                                                                                                                                                                                                                                                                                     |
|                                       | <section-header></section-header>                                                                                                                                                                                                                                                                                                                                                                                                             |